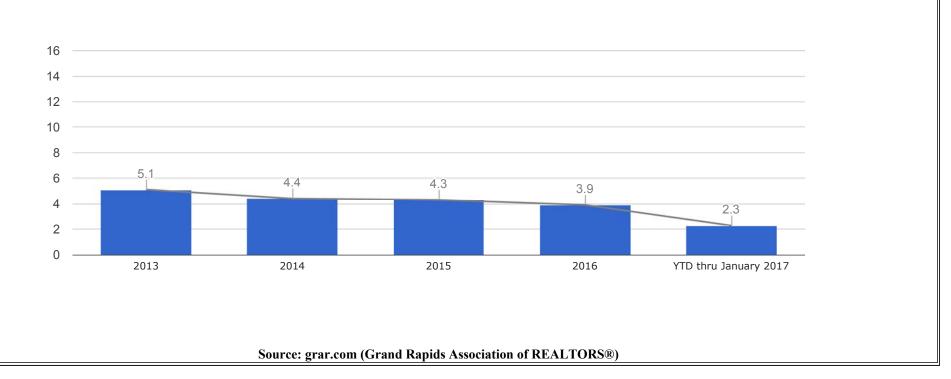

## Grand Rapids Association of REALTORS® Comparative Activity Report January 2017

Note: This report reflects closed sales and current activity (sales written) in Ionia County.

| January New Listings | 2017 | 2016 | % Chg | Current Listings           |                 | Avg DOM         |
|----------------------|------|------|-------|----------------------------|-----------------|-----------------|
| Residential          | 56   | 50   | 12.0% | Residential                | 129             | 119             |
| Multi-Family         | 1    | 0    | .0%   | Multi-Family               | 1               | 94              |
| Vacant Land          | 18   | 12   | 50.0% | Vacant Land 236            |                 | 352             |
| YTD New Listings     |      |      |       | Total                      | 366             |                 |
| Residential          | 56   | 50   | 12.0% |                            |                 |                 |
| Multi-Family         | 1    | 0    | .0%   |                            |                 |                 |
| Vacant Land          | 18   | 12   | 50.0% |                            |                 |                 |
|                      |      |      |       | Months of Inventory of Hor | mes Based on Pe | nding Sales 2.3 |

## Avg Months of Inventory

Copyright 2017 MLS Exchange, Inc. All rights reserved.

Powered by MLS Exchange