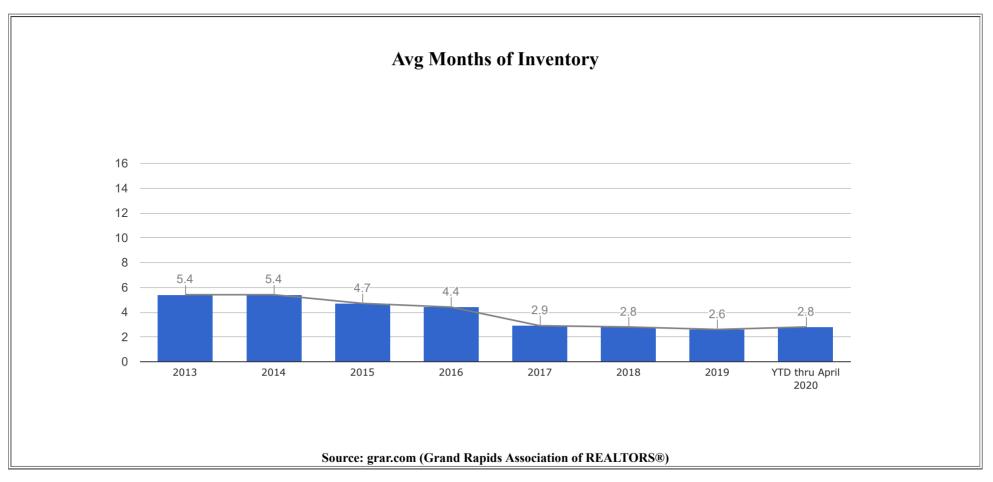

## Grand Rapids Association of REALTORS® Comparative Activity Report April 2020

Note: This report reflects closed sales and current activity (sales written) in Montcalm County.

| 7<br>61               | 0<br>14 -2<br>281 -3<br>3 13<br>89 -3                                | 58.8%<br>.0%<br>42.9%<br>22.4%<br>33.3%<br>31.5% | Reside<br>Multi-I<br>Vacan<br>Total                                                                                               | amily                                                                                                                                                                 |                                                                                                                                                                      | 137<br>4<br>129<br>270                                                                                                                                    | 114<br>76<br>272                                                                                                                                                                          |                                                                                                                                                                                                                                               |
|-----------------------|----------------------------------------------------------------------|--------------------------------------------------|-----------------------------------------------------------------------------------------------------------------------------------|-----------------------------------------------------------------------------------------------------------------------------------------------------------------------|----------------------------------------------------------------------------------------------------------------------------------------------------------------------|-----------------------------------------------------------------------------------------------------------------------------------------------------------|-------------------------------------------------------------------------------------------------------------------------------------------------------------------------------------------|-----------------------------------------------------------------------------------------------------------------------------------------------------------------------------------------------------------------------------------------------|
| 8<br>218 2<br>7<br>61 | 281 -2<br>3 13<br>89 -3                                              | 42.9%<br>22.4%<br>33.3%                          | Vacan                                                                                                                             | ,                                                                                                                                                                     |                                                                                                                                                                      | 129                                                                                                                                                       |                                                                                                                                                                                           |                                                                                                                                                                                                                                               |
| 218 2<br>7<br>61      | 281 -2<br>3 13<br>89 -3                                              | 22.4%<br>33.3%                                   | Total                                                                                                                             | : Land                                                                                                                                                                |                                                                                                                                                                      |                                                                                                                                                           | 272                                                                                                                                                                                       |                                                                                                                                                                                                                                               |
| 7<br>61               | 3 13<br>89 -3                                                        | 33.3%                                            |                                                                                                                                   |                                                                                                                                                                       |                                                                                                                                                                      | 270                                                                                                                                                       |                                                                                                                                                                                           |                                                                                                                                                                                                                                               |
| 7<br>61               | 3 13<br>89 -3                                                        | 33.3%                                            | Month                                                                                                                             |                                                                                                                                                                       |                                                                                                                                                                      |                                                                                                                                                           |                                                                                                                                                                                           |                                                                                                                                                                                                                                               |
| 61                    | 89 -3                                                                |                                                  | Month                                                                                                                             |                                                                                                                                                                       |                                                                                                                                                                      |                                                                                                                                                           |                                                                                                                                                                                           |                                                                                                                                                                                                                                               |
|                       |                                                                      | 31.5%                                            | Month                                                                                                                             |                                                                                                                                                                       |                                                                                                                                                                      |                                                                                                                                                           |                                                                                                                                                                                           |                                                                                                                                                                                                                                               |
|                       |                                                                      |                                                  | Month                                                                                                                             |                                                                                                                                                                       |                                                                                                                                                                      |                                                                                                                                                           |                                                                                                                                                                                           |                                                                                                                                                                                                                                               |
| · 0/ 61               |                                                                      |                                                  |                                                                                                                                   | s of Inventory                                                                                                                                                        | of Homes Bas                                                                                                                                                         | ed on Pending                                                                                                                                             | Sales 4.2                                                                                                                                                                                 |                                                                                                                                                                                                                                               |
|                       | 2                                                                    | 2020                                             |                                                                                                                                   |                                                                                                                                                                       |                                                                                                                                                                      |                                                                                                                                                           | 2019                                                                                                                                                                                      |                                                                                                                                                                                                                                               |
| its % Cl              | ng                                                                   | Volume                                           | % Chg                                                                                                                             | Avg DOM                                                                                                                                                               |                                                                                                                                                                      | Units                                                                                                                                                     | Volume                                                                                                                                                                                    | Avg DOM                                                                                                                                                                                                                                       |
| 40 -31.0              | %                                                                    | 6,686,750                                        | -25.0%                                                                                                                            | 49                                                                                                                                                                    |                                                                                                                                                                      | 58                                                                                                                                                        | 8,919,212                                                                                                                                                                                 | 40                                                                                                                                                                                                                                            |
| 0.0                   | %                                                                    | 0                                                | .0%                                                                                                                               | 0                                                                                                                                                                     |                                                                                                                                                                      | 0                                                                                                                                                         | 0                                                                                                                                                                                         | 0                                                                                                                                                                                                                                             |
| 4 33.3                | %                                                                    | 260,000                                          | -10.2%                                                                                                                            | 159                                                                                                                                                                   |                                                                                                                                                                      | 3                                                                                                                                                         | 289,500                                                                                                                                                                                   | 87                                                                                                                                                                                                                                            |
| 44 -27.9              | %                                                                    | 6,946,750                                        | -24.6%                                                                                                                            |                                                                                                                                                                       |                                                                                                                                                                      | 61                                                                                                                                                        | 9,208,712                                                                                                                                                                                 |                                                                                                                                                                                                                                               |
|                       | 2                                                                    | 2020                                             |                                                                                                                                   |                                                                                                                                                                       |                                                                                                                                                                      |                                                                                                                                                           | 2019                                                                                                                                                                                      |                                                                                                                                                                                                                                               |
| its % Cl              | ng                                                                   | Volume                                           | % Chg                                                                                                                             |                                                                                                                                                                       |                                                                                                                                                                      | Units                                                                                                                                                     | Volume                                                                                                                                                                                    |                                                                                                                                                                                                                                               |
| 80 - <mark>3.7</mark> | %                                                                    | 28,258,361                                       | 5.0%                                                                                                                              |                                                                                                                                                                       |                                                                                                                                                                      | 187                                                                                                                                                       | 26,922,636                                                                                                                                                                                |                                                                                                                                                                                                                                               |
| 3 .0                  | %                                                                    | 424,800                                          | .0%                                                                                                                               |                                                                                                                                                                       |                                                                                                                                                                      | 0                                                                                                                                                         | 0                                                                                                                                                                                         |                                                                                                                                                                                                                                               |
| 24 -7.7               | %                                                                    | 1,555,505                                        | 37.6%                                                                                                                             |                                                                                                                                                                       |                                                                                                                                                                      | 26                                                                                                                                                        | 1,130,200                                                                                                                                                                                 |                                                                                                                                                                                                                                               |
| 07 -2.8               | %                                                                    | 30,238,666                                       | 7.8%                                                                                                                              |                                                                                                                                                                       |                                                                                                                                                                      | 213                                                                                                                                                       | 28,052,836                                                                                                                                                                                |                                                                                                                                                                                                                                               |
|                       |                                                                      |                                                  |                                                                                                                                   |                                                                                                                                                                       |                                                                                                                                                                      |                                                                                                                                                           |                                                                                                                                                                                           |                                                                                                                                                                                                                                               |
|                       | -                                                                    | 2010                                             | <b>6</b> 1                                                                                                                        |                                                                                                                                                                       |                                                                                                                                                                      | -                                                                                                                                                         |                                                                                                                                                                                           |                                                                                                                                                                                                                                               |
|                       |                                                                      |                                                  |                                                                                                                                   |                                                                                                                                                                       |                                                                                                                                                                      |                                                                                                                                                           |                                                                                                                                                                                           |                                                                                                                                                                                                                                               |
|                       |                                                                      | •                                                |                                                                                                                                   |                                                                                                                                                                       | 156,991<br>146,081                                                                                                                                                   | 143,97                                                                                                                                                    | 1 9.0%                                                                                                                                                                                    |                                                                                                                                                                                                                                               |
| i                     | its % Cl<br>80 -3.7<br>3 .0<br>24 -7.7<br>07 -2.8<br>2020<br>167,169 | 2020 167,169 153                                 | 2020 its % Chg Volume 80 -3.7% 28,258,361 3 .0% 424,800 24 -7.7% 1,555,505 07 -2.8% 30,238,666  April 2020 2019 % 167,169 153,780 | 2020 sits % Chg Volume % Chg 80 -3.7% 28,258,361 5.0% 3 .0% 424,800 .0% 24 -7.7% 1,555,505 37.6% 07 -2.8% 30,238,666 7.8%  April 2020 2019 % Chg 167,169 153,780 8.7% | 2020 its % Chg Volume % Chg 80 -3.7% 28,258,361 5.0% 3 .0% 424,800 .0% 24 -7.7% 1,555,505 37.6% 07 -2.8% 30,238,666 7.8%  April 2020 2019 % Chg 167,169 153,780 8.7% | 2020 its % Chg Volume % Chg 80 -3.7% 28,258,361 5.0% 3 .0% 424,800 .0% 24 -7.7% 1,555,505 37.6% 07 -2.8% 30,238,666 7.8%  April YEAI 2020 2019 % Chg 2020 | 2020 its % Chg Volume % Chg 80 -3.7% 28,258,361 5.0% 187 3 .0% 424,800 .0% 0 24 -7.7% 1,555,505 37.6% 26 07 -2.8% 30,238,666 7.8% 213  April 2020 2019 % Chg YEAR-TO-DATE 2020 2019 % Chg | 2020 2019 its % Chg Volume % Chg Units Volume 80 -3.7% 28,258,361 5.0% 187 26,922,636 3 .0% 424,800 .0% 0 0 24 -7.7% 1,555,505 37.6% 26 1,130,200 07 -2.8% 30,238,666 7.8% 213 28,052,836  April 2020 2019 % Chg YEAR-TO-DATE 2020 2019 % Chg |