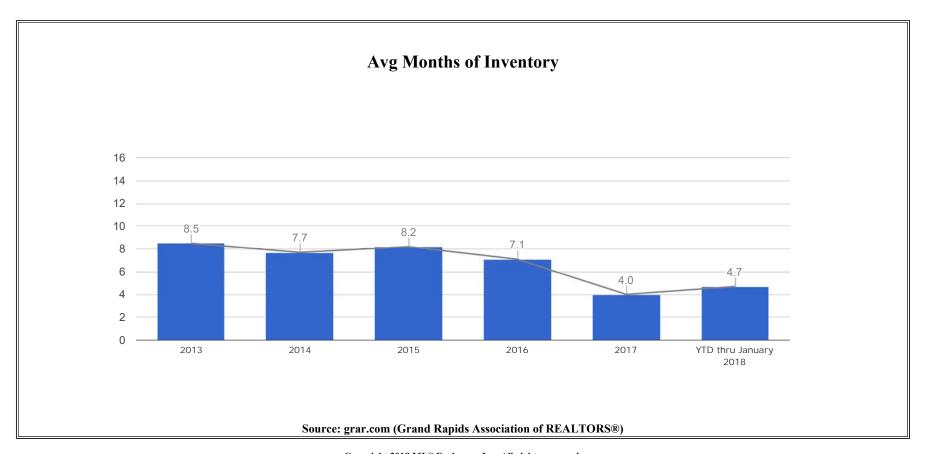

## Grand Rapids Association of REALTORS® Comparative Activity Report January 2018

Note: This report reflects closed sales and current activity (sales written) in Newaygo County.

| 2018    | 2017                                                                               | % Chq                                                                                                                                                              | C                                                                                                                                                                                                                                                                      | Current Listings                                                                                                                                                                                                                                                                                      |                                                                                                                                                                                                                                                                                                                                                                                                          |                                                                                                                                                                                                                                                                                                                                                                                                                                                                                                      | Avg [                                                                                                                                                                                                                                                                                                                                                                                                                                                                                    | OOM       |         |
|---------|------------------------------------------------------------------------------------|--------------------------------------------------------------------------------------------------------------------------------------------------------------------|------------------------------------------------------------------------------------------------------------------------------------------------------------------------------------------------------------------------------------------------------------------------|-------------------------------------------------------------------------------------------------------------------------------------------------------------------------------------------------------------------------------------------------------------------------------------------------------|----------------------------------------------------------------------------------------------------------------------------------------------------------------------------------------------------------------------------------------------------------------------------------------------------------------------------------------------------------------------------------------------------------|------------------------------------------------------------------------------------------------------------------------------------------------------------------------------------------------------------------------------------------------------------------------------------------------------------------------------------------------------------------------------------------------------------------------------------------------------------------------------------------------------|------------------------------------------------------------------------------------------------------------------------------------------------------------------------------------------------------------------------------------------------------------------------------------------------------------------------------------------------------------------------------------------------------------------------------------------------------------------------------------------|-----------|---------|
| 37      | 51                                                                                 | -27.5%                                                                                                                                                             |                                                                                                                                                                                                                                                                        | Residential<br>Multi-Family<br>Vacant Land                                                                                                                                                                                                                                                            |                                                                                                                                                                                                                                                                                                                                                                                                          |                                                                                                                                                                                                                                                                                                                                                                                                                                                                                                      | 159                                                                                                                                                                                                                                                                                                                                                                                                                                                                                      | 141       |         |
| 0       | 0                                                                                  | .0%                                                                                                                                                                | N                                                                                                                                                                                                                                                                      |                                                                                                                                                                                                                                                                                                       |                                                                                                                                                                                                                                                                                                                                                                                                          |                                                                                                                                                                                                                                                                                                                                                                                                                                                                                                      | 4                                                                                                                                                                                                                                                                                                                                                                                                                                                                                        | 89        |         |
| 24      | 17                                                                                 | 41.2%                                                                                                                                                              | \                                                                                                                                                                                                                                                                      |                                                                                                                                                                                                                                                                                                       |                                                                                                                                                                                                                                                                                                                                                                                                          |                                                                                                                                                                                                                                                                                                                                                                                                                                                                                                      | 236                                                                                                                                                                                                                                                                                                                                                                                                                                                                                      | 429       |         |
|         |                                                                                    |                                                                                                                                                                    | Т                                                                                                                                                                                                                                                                      | Γotal                                                                                                                                                                                                                                                                                                 |                                                                                                                                                                                                                                                                                                                                                                                                          | ,                                                                                                                                                                                                                                                                                                                                                                                                                                                                                                    | 399                                                                                                                                                                                                                                                                                                                                                                                                                                                                                      |           |         |
| 37      | 51                                                                                 | -27.5%                                                                                                                                                             |                                                                                                                                                                                                                                                                        |                                                                                                                                                                                                                                                                                                       |                                                                                                                                                                                                                                                                                                                                                                                                          |                                                                                                                                                                                                                                                                                                                                                                                                                                                                                                      |                                                                                                                                                                                                                                                                                                                                                                                                                                                                                          |           |         |
| 0       | 0                                                                                  | .0%                                                                                                                                                                |                                                                                                                                                                                                                                                                        |                                                                                                                                                                                                                                                                                                       |                                                                                                                                                                                                                                                                                                                                                                                                          |                                                                                                                                                                                                                                                                                                                                                                                                                                                                                                      |                                                                                                                                                                                                                                                                                                                                                                                                                                                                                          |           |         |
| 24      | 17                                                                                 | 41.2%                                                                                                                                                              |                                                                                                                                                                                                                                                                        |                                                                                                                                                                                                                                                                                                       |                                                                                                                                                                                                                                                                                                                                                                                                          |                                                                                                                                                                                                                                                                                                                                                                                                                                                                                                      |                                                                                                                                                                                                                                                                                                                                                                                                                                                                                          |           |         |
|         |                                                                                    |                                                                                                                                                                    | N.                                                                                                                                                                                                                                                                     | Month                                                                                                                                                                                                                                                                                                 | s of Inventory                                                                                                                                                                                                                                                                                                                                                                                           | y of Homes Ba                                                                                                                                                                                                                                                                                                                                                                                                                                                                                        | sed on Pending S                                                                                                                                                                                                                                                                                                                                                                                                                                                                         | Sales 4.7 |         |
|         |                                                                                    | 2018                                                                                                                                                               |                                                                                                                                                                                                                                                                        |                                                                                                                                                                                                                                                                                                       |                                                                                                                                                                                                                                                                                                                                                                                                          |                                                                                                                                                                                                                                                                                                                                                                                                                                                                                                      |                                                                                                                                                                                                                                                                                                                                                                                                                                                                                          | 2017      |         |
| Units   | % Chg                                                                              | Volu                                                                                                                                                               | me % 0                                                                                                                                                                                                                                                                 | Chg                                                                                                                                                                                                                                                                                                   | Avg DOM                                                                                                                                                                                                                                                                                                                                                                                                  |                                                                                                                                                                                                                                                                                                                                                                                                                                                                                                      | Units                                                                                                                                                                                                                                                                                                                                                                                                                                                                                    | Volume    | Avg DOM |
| 31      | .0%                                                                                | 3,738,                                                                                                                                                             | 470                                                                                                                                                                                                                                                                    | 2%                                                                                                                                                                                                                                                                                                    | 82                                                                                                                                                                                                                                                                                                                                                                                                       |                                                                                                                                                                                                                                                                                                                                                                                                                                                                                                      | 31                                                                                                                                                                                                                                                                                                                                                                                                                                                                                       | 3,745,916 | 76      |
| 0       | .0%                                                                                |                                                                                                                                                                    | 0 .                                                                                                                                                                                                                                                                    | 0%                                                                                                                                                                                                                                                                                                    | 0                                                                                                                                                                                                                                                                                                                                                                                                        |                                                                                                                                                                                                                                                                                                                                                                                                                                                                                                      | 0                                                                                                                                                                                                                                                                                                                                                                                                                                                                                        | 0         | C       |
| 12      | 71.4%                                                                              | 277,                                                                                                                                                               | 699 <b>25</b> .                                                                                                                                                                                                                                                        | 4%                                                                                                                                                                                                                                                                                                    | 288                                                                                                                                                                                                                                                                                                                                                                                                      |                                                                                                                                                                                                                                                                                                                                                                                                                                                                                                      | 7                                                                                                                                                                                                                                                                                                                                                                                                                                                                                        | 221,500   | 259     |
| 43      | 13.2%                                                                              | 4,016,                                                                                                                                                             | 169 1.                                                                                                                                                                                                                                                                 | 2%                                                                                                                                                                                                                                                                                                    |                                                                                                                                                                                                                                                                                                                                                                                                          |                                                                                                                                                                                                                                                                                                                                                                                                                                                                                                      | 38                                                                                                                                                                                                                                                                                                                                                                                                                                                                                       | 3,967,416 |         |
|         |                                                                                    | 2018                                                                                                                                                               |                                                                                                                                                                                                                                                                        |                                                                                                                                                                                                                                                                                                       |                                                                                                                                                                                                                                                                                                                                                                                                          |                                                                                                                                                                                                                                                                                                                                                                                                                                                                                                      |                                                                                                                                                                                                                                                                                                                                                                                                                                                                                          | 2017      |         |
| Units   | % Chg                                                                              | Volu                                                                                                                                                               | me % 0                                                                                                                                                                                                                                                                 | Chg                                                                                                                                                                                                                                                                                                   |                                                                                                                                                                                                                                                                                                                                                                                                          |                                                                                                                                                                                                                                                                                                                                                                                                                                                                                                      | Units                                                                                                                                                                                                                                                                                                                                                                                                                                                                                    | Volume    |         |
| 31      | .0%                                                                                | 3,738,                                                                                                                                                             | 470                                                                                                                                                                                                                                                                    | 2%                                                                                                                                                                                                                                                                                                    |                                                                                                                                                                                                                                                                                                                                                                                                          |                                                                                                                                                                                                                                                                                                                                                                                                                                                                                                      | 31                                                                                                                                                                                                                                                                                                                                                                                                                                                                                       | 3,745,916 |         |
| 0       | .0%                                                                                |                                                                                                                                                                    | 0 .                                                                                                                                                                                                                                                                    | 0%                                                                                                                                                                                                                                                                                                    |                                                                                                                                                                                                                                                                                                                                                                                                          |                                                                                                                                                                                                                                                                                                                                                                                                                                                                                                      | 0                                                                                                                                                                                                                                                                                                                                                                                                                                                                                        | 0         |         |
| 12      | 71.4%                                                                              | 277,                                                                                                                                                               | 699 <b>25</b> .                                                                                                                                                                                                                                                        | 4%                                                                                                                                                                                                                                                                                                    |                                                                                                                                                                                                                                                                                                                                                                                                          |                                                                                                                                                                                                                                                                                                                                                                                                                                                                                                      | 7                                                                                                                                                                                                                                                                                                                                                                                                                                                                                        | 221,500   |         |
| 43      | 13.2%                                                                              | 4,016,                                                                                                                                                             | 169 <b>1</b> .                                                                                                                                                                                                                                                         | 2%                                                                                                                                                                                                                                                                                                    |                                                                                                                                                                                                                                                                                                                                                                                                          |                                                                                                                                                                                                                                                                                                                                                                                                                                                                                                      | 38                                                                                                                                                                                                                                                                                                                                                                                                                                                                                       | 3,967,416 |         |
|         |                                                                                    |                                                                                                                                                                    |                                                                                                                                                                                                                                                                        |                                                                                                                                                                                                                                                                                                       |                                                                                                                                                                                                                                                                                                                                                                                                          |                                                                                                                                                                                                                                                                                                                                                                                                                                                                                                      |                                                                                                                                                                                                                                                                                                                                                                                                                                                                                          |           |         |
| January |                                                                                    |                                                                                                                                                                    |                                                                                                                                                                                                                                                                        |                                                                                                                                                                                                                                                                                                       |                                                                                                                                                                                                                                                                                                                                                                                                          |                                                                                                                                                                                                                                                                                                                                                                                                                                                                                                      |                                                                                                                                                                                                                                                                                                                                                                                                                                                                                          |           |         |
|         |                                                                                    |                                                                                                                                                                    |                                                                                                                                                                                                                                                                        |                                                                                                                                                                                                                                                                                                       |                                                                                                                                                                                                                                                                                                                                                                                                          |                                                                                                                                                                                                                                                                                                                                                                                                                                                                                                      |                                                                                                                                                                                                                                                                                                                                                                                                                                                                                          | _         |         |
| 120,    | 596                                                                                | 120,836                                                                                                                                                            | 2%<br>-10.5%                                                                                                                                                                                                                                                           |                                                                                                                                                                                                                                                                                                       |                                                                                                                                                                                                                                                                                                                                                                                                          | 120,596                                                                                                                                                                                                                                                                                                                                                                                                                                                                                              | 120,836                                                                                                                                                                                                                                                                                                                                                                                                                                                                                  | 2%        |         |
|         | 37<br>0 24<br>37<br>0 24<br>Units<br>31<br>0 12<br>43<br>Units<br>31<br>0 12<br>43 | 37 51<br>0 0<br>24 17<br>37 51<br>0 0<br>24 17<br>Units % Chg<br>31 .0%<br>0 .0%<br>12 71.4%<br>43 13.2%<br>Units % Chg<br>31 .0%<br>0 .0%<br>12 71.4%<br>43 13.2% | 37 51 -27.5% 0 0 0 .0% 24 17 41.2%  37 51 -27.5% 0 0 0 .0% 24 17 41.2%   37 51 -27.5% 0 0 .0% 24 17 41.2%   Units % Chg Volu 31 .0% 3,738, 0 .0% 12 71.4% 277, 43 13.2% 4,016,  Units % Chg Volu 31 .0% 3,738, 0 .0% 12 71.4% 277, 43 13.2% 4,016,   January 2018 2017 | 37 51 -27.5% 6 0 0 0 .0% 10 24 17 41.2% 10 37 51 -27.5% 10 37 51 -27.5% 10 0 0 .0% 11 24 17 41.2% 10  2018  Units % Chg Volume % 0 12 71.4% 277,699 25. 43 13.2% 4,016,169 1.  Units % Chg Volume % 0 12 71.4% 277,699 25. 43 13.2% 4,016,169 1.  January 2018  January 2018  January 2018 2017 % Chg | 37 51 -27.5% Reside 0 0 0 .0% Multi- 24 17 41.2% Vacan Total 37 51 -27.5% 0 0 0 .0% 24 17 41.2%  Month   2018  Units % Chg Volume % Chg 31 .0% 3,738,4702% 0 .0% 12 71.4% 277,699 25.4% 43 13.2% 4,016,169 1.2%  Units % Chg Volume % Chg 31 .0% 3,738,4702% 43 13.2% 4,016,169 1.2%  January 2018  January 2018  January 2018  January 2018  Very Chg 41.2% Chg 42.77,699 25.4% 43 13.2% 4,016,169 1.2% | 37 51 -27.5% Residential 0 0 0 .0% Multi-Family 24 17 41.2% Vacant Land Total  37 51 -27.5% 0 0 0 .0% 24 17 41.2%  Months of Inventory  2018  Units % Chg Volume % Chg Avg DOM 31 .0% 3,738,4702% 82 0 .0% 0 .0% 0 12 71.4% 277,699 25.4% 288 43 13.2% 4,016,169 1.2%  Units % Chg Volume % Chg 31 .0% 3,738,4702% 4,016,169 1.2%  2018  Units % Chg Volume % Chg 31 .0% 3,738,4702% 0 .0% 0 .0% 12 71.4% 277,699 25.4% 43 13.2% 4,016,169 1.2%  January 2018  January 2018  January 2018 2017 % Chg | 37 51 -27.5% Residential 0 0 0 .0% Multi-Family 24 17 41.2% Vacant Land Total  37 51 -27.5% 0 0 0 .0% 24 17 41.2%  Months of Inventory of Homes Ba  2018  Units % Chg Volume % Chg Avg DOM 31 .0% 3,738,470 -2% 82 0 .0% 0 .0% 0 12 71.4% 277,699 25.4% 288  43 13.2% 4,016,169 1.2%  Units % Chg Volume % Chg 31 .0% 3,738,470 -2% 43 13.2% 4,016,169 1.2%  2018  Units % Chg Volume % Chg 31 .0% 3,738,470 -2% 0 .0% 0 .0% 12 71.4% 277,699 25.4% 13 13.2% 4,016,169 1.2%  January YEA | 37        | 37      |