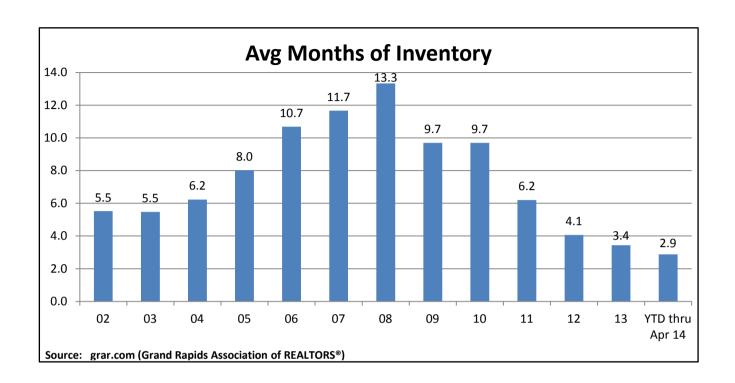

| APRIL New Listings<br>New Listings YTD | <u>2014</u><br>1,826<br>4,711 | <u>2013</u><br>1,712<br>4,597 | % Chg<br>6.7%<br>2.5% |              | # of Current Residential Multi-Family Vacant Land Total # of Months of |         | 2,828<br>187<br><u>1,392</u><br>4,407<br>f Homes Bas | Avg DOM<br>84<br>122<br>470<br>sed on Pend | ing Sales        | 2.4     |
|----------------------------------------|-------------------------------|-------------------------------|-----------------------|--------------|------------------------------------------------------------------------|---------|------------------------------------------------------|--------------------------------------------|------------------|---------|
| April CLOSED Sales                     |                               |                               |                       | 2014         |                                                                        |         |                                                      |                                            | 2013             | _       |
|                                        |                               | # of Units                    | % Chg                 | Volume       | % Chg                                                                  | Avg DOM |                                                      | # of Units                                 | Volume           | Avg DOM |
| Residential                            |                               | 835                           | -9.1%                 | 130,922,420  | -0.5%                                                                  | 61      |                                                      | 919                                        | 131,622,279      | 59      |
| Multi-Family                           |                               | 22                            | 4.8%                  | 2,697,536    | 79.7%                                                                  | 50      |                                                      | 21                                         | 1,501,350        | 60      |
| Vacant                                 |                               | <u>52</u>                     | 26.8%                 | 4,187,498    | 44.9%                                                                  | 208     |                                                      | <u>41</u>                                  | <u>2,889,710</u> | 255     |
| Total All Sales                        |                               | 909                           | -7.3%                 | 137,807,454  | 1.3%                                                                   |         |                                                      | 981                                        | 136,013,339      |         |
| Year-to-Date CLOSED Sale               | s                             |                               |                       | 2014         |                                                                        |         |                                                      |                                            | 2013             |         |
|                                        |                               | # of Units                    | % Chg                 | Volume       | % Chg                                                                  |         |                                                      | # of Units                                 | Volume           |         |
| Residential                            |                               | 2,667                         | -3.1%                 | 403,690,254  | -0.2%                                                                  |         |                                                      | 2,751                                      | 404,390,113      |         |
| Multi-Family                           |                               | 69                            | 1.5%                  | 7,991,986    | 17.6%                                                                  |         |                                                      | 68                                         | 6,795,800        |         |
| Vacant                                 |                               | <u>142</u>                    | 8.4%                  | 11,043,324   | 13.3%                                                                  |         |                                                      | <u>131</u>                                 | 9,745,536        |         |
| Total All Sales                        |                               | 2,878                         | -2.4%                 | 422,725,564  | 0.4%                                                                   |         |                                                      | 2,950                                      | 420,931,449      |         |
| Stats based on CLOSED Sa               | ales                          |                               |                       |              |                                                                        |         |                                                      |                                            |                  |         |
|                                        | APRIL                         |                               |                       | YEAR-TO-DATE |                                                                        |         |                                                      |                                            |                  |         |
|                                        | 2014                          | 2013                          | % Chg                 |              |                                                                        | 2014    | 2013                                                 | % Chg                                      |                  |         |
| Avg Home Sale                          | 156,793                       | 143,223                       | 9.5%                  |              |                                                                        | 151,365 | 146,997                                              | 3.0%                                       |                  |         |
| Avg Sale Overall                       | 151,603                       | 138,648                       | 9.3%                  |              |                                                                        | 146,882 | 142,689                                              | 2.9%                                       |                  |         |