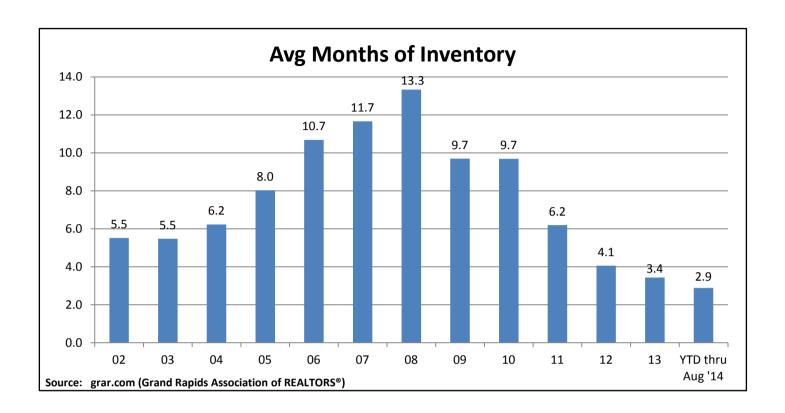

| AUGUST New Listings<br>New Listings YTD | 2014<br>1,393<br>11,378 | 2013<br>1,501<br>12,230 | % Chg<br>-7.2%<br>-7.0% |               | # of Current Residential Multi-Family Vacant Land Total # of Months | -           | 3,581<br>206<br><u>1,334</u><br>5,121<br>f Homes Ba | Avg DOM<br>86<br>101<br>490<br>ssed on Pendi | ng Sales      | 3.3     |
|-----------------------------------------|-------------------------|-------------------------|-------------------------|---------------|---------------------------------------------------------------------|-------------|-----------------------------------------------------|----------------------------------------------|---------------|---------|
| August CLOSED Sales                     |                         |                         |                         | 2014          |                                                                     |             |                                                     |                                              | 2013          |         |
|                                         |                         | # of Units              | % Chg                   | Volume        | % Chg                                                               | Avg DOM     |                                                     | # of Units                                   | Volume        | Avg DOM |
| Residential                             |                         | 1,048                   | -5.4%                   | 188,436,952   | -0.2%                                                               | 41          |                                                     | 1,108                                        | 188,828,515   | 52      |
| Multi-Family                            |                         | 28                      | 3.7%                    | 2,923,210     | -0.1%                                                               | 68          |                                                     | 27                                           | 2,924,702     | 48      |
| Vacant                                  |                         | <u>49</u>               | -23.4%                  | 3,040,871     | 4.3%                                                                | 193         |                                                     | <u>64</u>                                    | 2,915,990     | 248     |
| Total All Sales                         |                         | 1,125                   | -6.2%                   | 194,401,033   | -0.1%                                                               |             |                                                     | 1,199                                        | 194,669,207   |         |
| Year-to-Date CLOSED Sales               |                         |                         |                         | <u>2014</u>   |                                                                     |             |                                                     |                                              | 2013          |         |
|                                         |                         | # of Units              | % Chg                   | Volume        | % Chg                                                               |             |                                                     | # of Units                                   | <u>Volume</u> |         |
| Residential                             |                         | 6,993                   | -5.1%                   | 1,150,952,692 | 1.6%                                                                |             |                                                     | 7,372                                        | 1,133,119,662 |         |
| Multi-Family                            |                         | 174                     | -16.7%                  | 20,709,980    | 17.8%                                                               |             |                                                     | 209                                          | 17,581,753    |         |
| Vacant                                  |                         | <u>343</u>              | -0.3%                   | 25,594,492    | 17.5%                                                               |             |                                                     | <u>344</u>                                   | 21,790,489    |         |
| Total All Sales                         |                         | 7,510                   | -5.2%                   | 1,197,257,164 | 2.1%                                                                |             |                                                     | 7,925                                        | 1,172,491,904 |         |
| Stats based on CLOSED Sal               | es                      |                         |                         |               |                                                                     |             |                                                     |                                              |               |         |
|                                         |                         | AUGUST                  |                         |               |                                                                     | YE          | AR-TO-DAT                                           |                                              |               |         |
|                                         | <u>2014</u>             | <u>2013</u>             | % Chg                   |               |                                                                     | <u>2014</u> | <u>2013</u>                                         | % Chg                                        |               |         |
| Avg Home Sale                           | 179,806                 | 170,423                 | 5.5%                    |               |                                                                     | 164,586     | 153,706                                             | 7.1%                                         |               |         |
| Avg Sale Overall                        | 172,801                 | 162,360                 | 6.4%                    |               |                                                                     | 159,422     | 147,949                                             | 7.8%                                         |               |         |