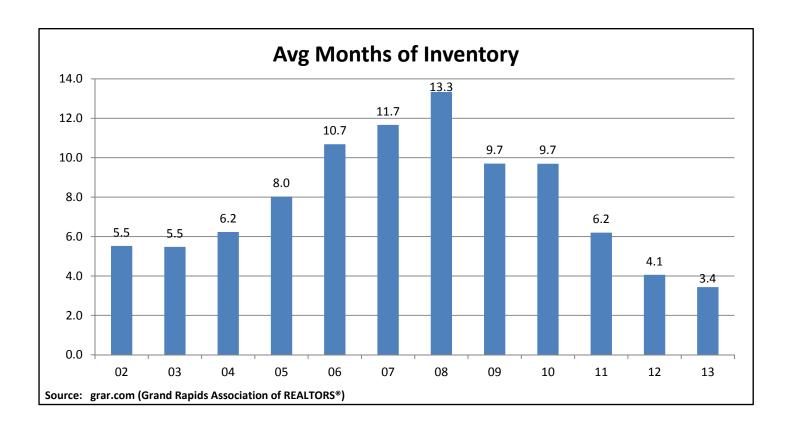

|                                              |                             |                      |                                      |                                                                        |                            |
| 900,000 to 999,999<br>1,000,000 or over                                                  | 0<br>1<br>1  | 0.0%<br>0.1%<br>0.1%                 | 1<br>1                                        | 0.0%<br>0.2%<br>0.2%                                                 |                                              | 10<br>10<br>18              | 0.1%<br>0.1%<br>0.2% | 10<br>19                             | 0.1%<br>0.1%<br>0.2%                                                   |                            |