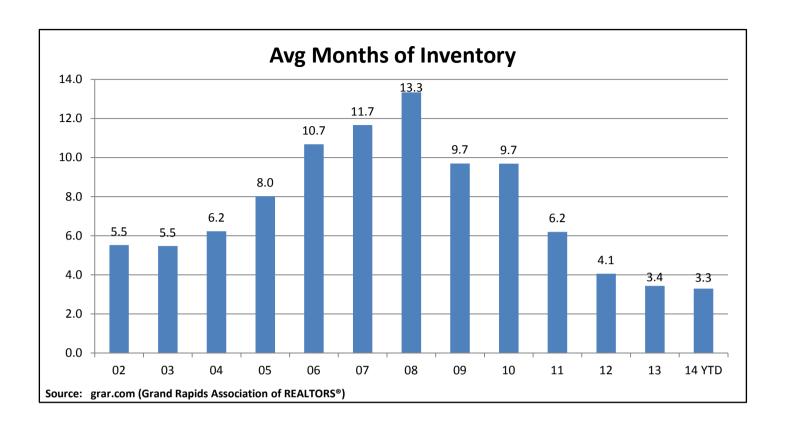

| FEBRUARY New Listings<br>New Listings YTD | 2014<br>819<br>1,667                 | 2013<br>1,198<br>2,319 | % Chg<br>-31.6%<br>-28.1% |                  | # of Current Residential Multi-Family Vacant Land Total # of Months of |         | 2,427<br>162<br><u>1,385</u><br>3,974<br>Homes Base | Avg DOM<br>110<br>149<br>483<br>ed on Pendir | ng Sales         | 3.1     |
|-------------------------------------------|--------------------------------------|------------------------|---------------------------|------------------|------------------------------------------------------------------------|---------|-----------------------------------------------------|----------------------------------------------|------------------|---------|
| February CLOSED Sales                     |                                      |                        |                           | <u>2014</u>      |                                                                        |         |                                                     |                                              | <u>2013</u>      |         |
|                                           |                                      | # of Units             | % Chg                     | <u>Volume</u>    | % Chg                                                                  | Avg DOM |                                                     | # of Units                                   | <u>Volume</u>    | Avg DOM |
| Residential                               |                                      | 553                    | -13.3%                    | 80,011,272       | -9.0%                                                                  | 72      |                                                     | 638                                          | 87,900,090       | 71      |
| Multi-Family                              |                                      | 11                     | -66.7%                    | 1,282,000        | -44.4%                                                                 | 67      |                                                     | 33                                           | 2,306,243        | 83      |
| Vacant                                    |                                      | <u>26</u>              | -21.2%                    | <u>1,753,400</u> | -26.9%                                                                 | 541     |                                                     | <u>33</u>                                    | <u>2,400,263</u> | 137     |
| Total All Sales                           |                                      | 590                    | -16.2%                    | 83,046,672       | -10.3%                                                                 |         |                                                     | 704                                          | 92,606,596       |         |
| Year-to-Date CLOSED Sales                 |                                      |                        |                           | 2014             |                                                                        |         |                                                     |                                              | 2013             |         |
|                                           |                                      | # of Units             | % Chg                     | Volume           | % Chg                                                                  |         |                                                     | # of Units                                   | Volume           |         |
| Residential                               |                                      | 1,160                  | -10.7%                    | 163,351,188      | -8.5%                                                                  |         |                                                     | 1,299                                        | 178,512,277      |         |
| Multi-Family                              |                                      | 31                     | -44.6%                    | 3,534,700        | -18.0%                                                                 |         |                                                     | 56                                           | 4,310,105        |         |
| Vacant                                    |                                      | <u>62</u>              | -12.7%                    | 4,778,176        | -0.3%                                                                  |         |                                                     | <u>71</u>                                    | 4,794,288        |         |
| Total All Sales                           |                                      | 1,253                  | -12.1%                    | 171,664,064      | -8.5%                                                                  |         |                                                     | 1,426                                        | 187,616,670      |         |
| Stats based on CLOSED Sale                | •                                    |                        |                           |                  |                                                                        |         |                                                     |                                              |                  |         |
| Stats based on CLOSED Sale                | Stats based on CLOSED Sales FEBRUARY |                        |                           |                  |                                                                        | YFΔ     | R-TO-DATE                                           | TO-DATE                                      |                  |         |
|                                           | <u>2014</u>                          | 2013                   | % Chg                     |                  |                                                                        | 2014    | 2013                                                | -<br><u>% Chg</u>                            |                  |         |
| Avg Home Sale                             | 144,686                              | 137,774                | 5.0%                      |                  |                                                                        | 140,820 | 137,423                                             | 2.5%                                         |                  |         |
| Avg Sale Overall                          | 140,757                              | 131,543                | 7.0%                      |                  |                                                                        | 137,002 | 131,568                                             | 4.1%                                         |                  |         |