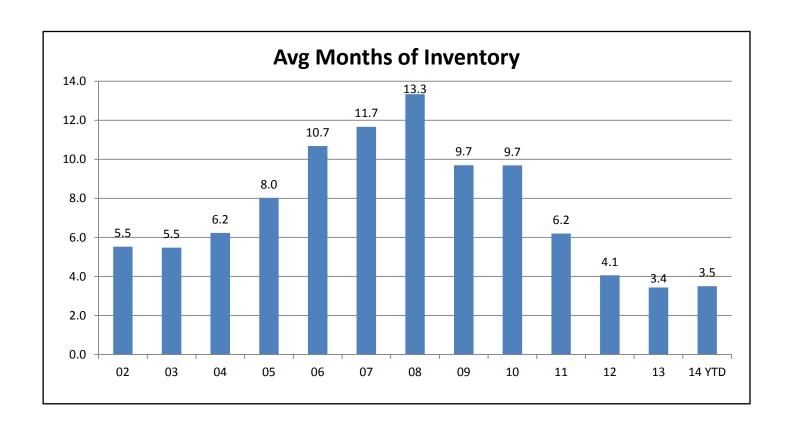

| January New Listings (homes)<br>New Listings YTD                            | 2014<br>848<br>848 | <u>2013</u><br>1,121<br>1,121                | % Chg<br>-24.4%<br>-24.4%         |                                                                                    | # of Current Residential Multi-Family Vacant Land Total # of Months of |                                                  | 2,574<br>162<br><u>1,400</u><br>4,136<br>Homes Based   | Avg DOM<br>113<br>138<br>488<br>d on Pending | Sales                                                                | 3.5                 |
|-----------------------------------------------------------------------------|--------------------|----------------------------------------------|-----------------------------------|------------------------------------------------------------------------------------|------------------------------------------------------------------------|--------------------------------------------------|--------------------------------------------------------|----------------------------------------------|----------------------------------------------------------------------|---------------------|
| January CLOSED Sales  Residential Multi-Family                              |                    | # of Units<br>607<br>20                      | % Chg<br>-8.2%<br>-13.0%          | 2014<br><u>Volume</u><br>83,339,916<br>2,252,700                                   | % Chg<br>-8.0%<br>12.4%                                                | Avg DOM<br>69<br>112                             |                                                        | # of Units<br>661<br>23                      | 2013<br><u>Volume</u><br>90,612,187<br>2,003,862                     | Avg DOM<br>76<br>40 |
| Vacant Total All Sales                                                      |                    | <u>36</u><br>663                             | -5.3%<br>-8.2%                    | 3,024,776<br>88,617,392                                                            | 26.3%<br>-6.7%                                                         | 160                                              |                                                        | 3 <u>8</u><br>722                            | <u>2,394,025</u><br>95,010,074                                       | 184                 |
| Year-to-Date CLOSED Sales  Residential Multi-Family Vacant  Total All Sales |                    | # of Units<br>607<br>20<br>36<br>663         | % Chg<br>-8.2%<br>-13.0%<br>-5.3% | 2014<br><u>Volume</u><br>83,339,916<br>2,252,700<br><u>3,024,776</u><br>88,617,392 | % Chg<br>-8.0%<br>12.4%<br>26.3%<br>-6.7%                              |                                                  | 69<br>112<br>160                                       | # of Units<br>661<br>23<br>38<br>722         | 2013<br>Volume<br>90,612,187<br>2,003,862<br>2,394,025<br>95,010,074 |                     |
| Stats based on CLOSED Sale  Avg Home Sale  Avg Sale Overall                 |                    | JANUARY<br><u>2013</u><br>137,083<br>131,593 | % Chg<br>0.2%<br>1.6%             |                                                                                    |                                                                        | <b>YE</b> .<br><u>2014</u><br>137,298<br>133,661 | <b>AR-TO-DATE</b><br><u>2013</u><br>137,083<br>131,593 | % Chg<br>0.2%<br>1.6%                        |                                                                      |                     |