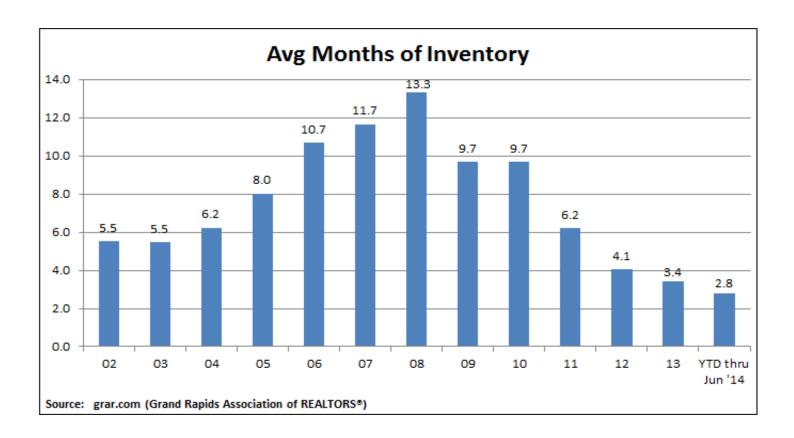

|                                   |             | 9,142      | 7.1%<br>-9.1% |               | Residential<br>Multi-Family<br>Vacant Land<br>Total | <u>Listings</u> | 3,328<br>195<br><u>1,326</u><br>4,849 | 80<br>114<br>480 |                  |         |
|-----------------------------------|-------------|------------|---------------|---------------|-----------------------------------------------------|-----------------|---------------------------------------|------------------|------------------|---------|
|                                   |             |            |               |               |                                                     | of Inventory of |                                       | sed on Pendin    | g Sales          | 2.8     |
| June CLOSED Sales                 |             |            |               | <u>2014</u>   |                                                     |                 |                                       |                  | <u>2013</u>      |         |
|                                   |             | # of Units | % Chg         | <u>Volume</u> | % Chg                                               | Avg DOM         |                                       | # of Units       | <u>Volume</u>    | Avg DOM |
| Residential                       |             | 1,123      | 5.5%          | 192,566,530   | 11.8%                                               | 44              |                                       | 1,064            | 172,167,696      | 49      |
| Multi-Family                      |             | 25         | -10.7%        | 3,697,378     | 89.6%                                               | 33              |                                       | 28               | 1,950,583        | 33      |
| Vacant                            |             | <u>50</u>  | -19.4%        | 3,735,167     | -3.4%                                               | 289             |                                       | <u>62</u>        | <u>3,867,450</u> | 289     |
| Total All Sales                   |             | 1,198      | 3.8%          | 199,999,075   | 12.4%                                               |                 |                                       | 1,154            | 177,985,729      |         |
| Year-to-Date CLOSED Sales         |             |            |               | <u>2014</u>   |                                                     |                 |                                       |                  | <u>2013</u>      |         |
|                                   |             | # of Units | % Chg         | Volume        | % Chg                                               |                 |                                       | # of Units       | Volume           |         |
| Residential                       |             | 4,820      | -6.4%         | 774,448,037   | 1.4%                                                |                 |                                       | 5,151            | 764,021,575      |         |
| Multi-Family                      |             | 120        | -20.5%        | 15,079,320    | 28.2%                                               |                 |                                       | 151              | 11,758,836       |         |
| Vacant                            |             | <u>244</u> | -0.4%         | 19,039,541    | 15.9%                                               |                 |                                       | <u>245</u>       | 16,425,269       |         |
| Total All Sales                   |             | 5,184      | -6.5%         | 808,566,898   | 2.1%                                                |                 |                                       | 5,547            | 792,205,680      |         |
| Stats based on CLOSED Sales       |             |            |               |               |                                                     |                 |                                       |                  |                  |         |
| Stats based on CLOSED Sales  JUNE |             |            |               |               | YEAR-TO-DATE                                        |                 |                                       |                  |                  |         |
|                                   | <u>2014</u> | 2013       | % Chg         |               |                                                     | 2014            | 2013                                  | <u>% Chg</u>     |                  |         |
| Avg Home Sale 1                   | 171,475     | 161,812    | 6.0%          |               |                                                     | 160,674         | 148,325                               | 8.3%             |                  |         |
| _                                 | 166,944     | 154,234    | 8.2%          |               |                                                     | 155,974         | 142,817                               | 9.2%             |                  |         |