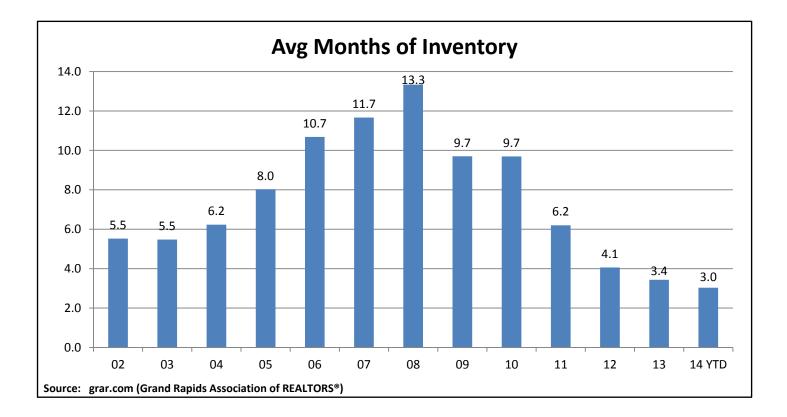

| 3                                 | 0.1%        | 5                                                      | 0.2%                                                                   |                                   |
| .,,                                                                                 |                  | 0.175                                                  | 2                                                   | 0.270                                                                         |                                                 | 5                                 | 0.270       | 0                                                      | 0.270                                                                  |                                   |