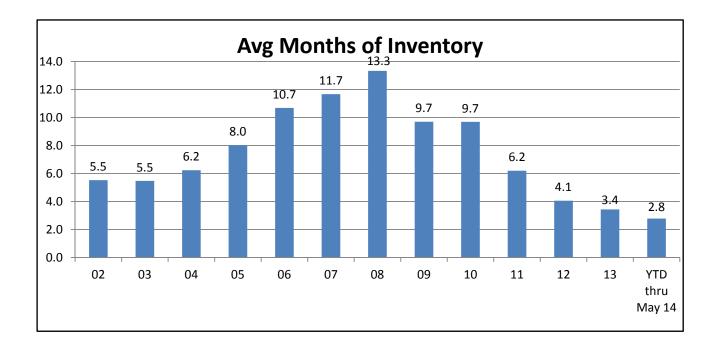

| 3                                 | 0.1%               | 7                                                      | 0.1%                                                                   |                                   |
| 1,000,000 or over                                                                     | 4                  | 0.4%                                                   | 3                                                  | 0.2%                                                                   |                                                 | 8                                 | 0.2%               | 10                                                     | 0.2%                                                                   |                                   |