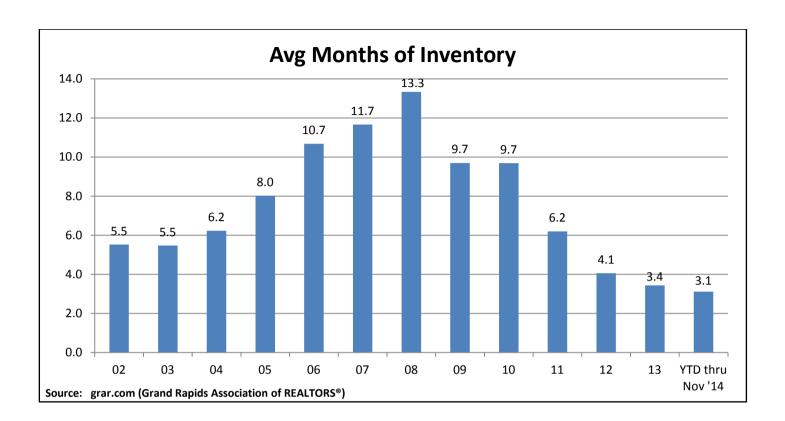

| NOVEMBER New Listings      | <u>2014</u><br>718 | <u>2013</u><br>954                                       | % Chg  |                  | # of Current | Listings    | 2,858        | <u>Avg DOM</u><br>108 |                  |         |
|----------------------------|--------------------|----------------------------------------------------------|--------|------------------|--------------|-------------|--------------|-----------------------|------------------|---------|
| New Listings YTD           | 14,615             | 15,683                                                   | -6.8%  |                  | Multi-Family |             | 150          | 136                   |                  |         |
| 3.                         | ,                  | -,                                                       |        |                  | Vacant Land  |             | <u>1,393</u> | 501                   |                  |         |
|                            |                    |                                                          |        |                  | Total        |             | 4,401        |                       |                  |         |
|                            |                    | # of Months of Inventory of Homes Based on Pending Sales |        |                  |              |             |              |                       | ing Sales        | 4.1     |
| November CLOSED Sales      |                    |                                                          |        | <u>2014</u>      |              |             |              |                       | <u>2013</u>      |         |
|                            |                    | # of Units                                               | % Chg  | <u>Volume</u>    | % Chg        | Avg DOM     |              | # of Units            | <u>Volume</u>    | Avg DOM |
| Residential                |                    | 743                                                      | -12.2% | 115,978,847      | -7.7%        | 56          |              | 846                   | 125,652,075      | 61      |
| Multi-Family               |                    | 21                                                       | -41.7% | 2,218,800        | -50.9%       | 63          |              | 36                    | 4,521,215        | 60      |
| Vacant                     |                    | <u>32</u>                                                | -28.9% | <u>2,377,895</u> | -32.0%       | 139         |              | <u>45</u>             | <u>3,497,050</u> | 189     |
| Total All Sales            |                    | 796                                                      | -14.1% | 120,575,542      | -9.8%        |             |              | 927                   | 133,670,340      |         |
| Year-to-Date CLOSED Sales  |                    |                                                          |        | 2014             |              |             |              |                       | 2013             |         |
|                            |                    | # of Units                                               | % Chg  | Volume           | % Chg        |             |              | # of Units            | Volume           |         |
| Residential                |                    | 9,716                                                    | -3.5%  | 1,596,985,357    | 3.6%         |             |              | 10,066                | 1,542,129,390    |         |
| Multi-Family               |                    | 260                                                      | -14.8% | 28,403,178       | 4.0%         |             |              | 305                   | 27,312,763       |         |
| Vacant                     |                    | <u>466</u>                                               | -0.2%  | 34,155,428       | 7.6%         |             |              | <u>467</u>            | 31,741,829       |         |
| Total All Sales            |                    | 10,442                                                   | -3.7%  | 1,659,543,963    | 3.6%         |             |              | 10,838                | 1,601,183,982    |         |
| Stats based on CLOSED Sale | es                 |                                                          |        |                  |              |             |              |                       |                  |         |
|                            | N                  | OVEMBER                                                  |        |                  |              | YE          | EAR-TO-DATE  |                       |                  |         |
|                            | <u>2014</u>        | <u>2013</u>                                              | % Chg  |                  |              | <u>2014</u> | <u>2013</u>  | % Chg                 |                  |         |
| Avg Home Sale              | 156,095            | 148,525                                                  | 5.1%   |                  |              | 164,367     | 153,202      | 7.3%                  |                  |         |
| Avg Sale Overall           | 151,477            | 144,197                                                  | 5.0%   |                  |              | 158,930     | 147,738      | 7.6%                  |                  |         |
|                            |                    |                                                          |        |                  |              |             |              |                       |                  |         |