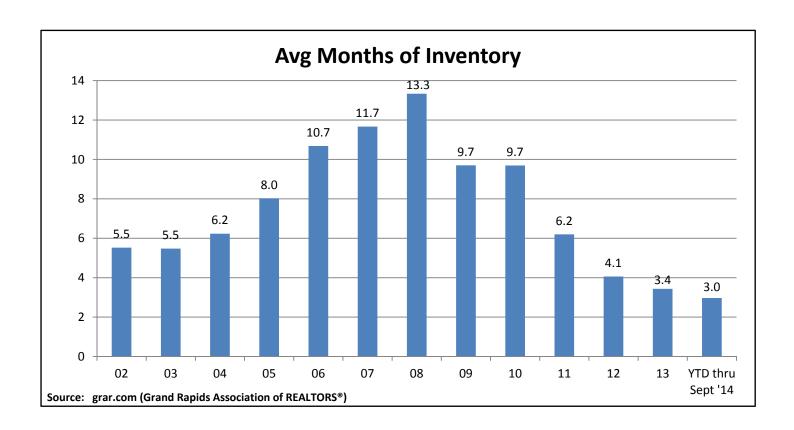

| SEPTEMBER New Listings<br>New Listings YTD | 2014<br>1,294<br>12,672 | 2013<br>1,286<br>13,516 | % Chg<br>0.6%<br>-6.2% |               | # of Current Residential Multi-Family Vacant Land Total # of Months of | Listings  of Inventory of | 3,435<br>182<br><u>1,323</u><br>4,940<br>Homes Bas | Avg DOM<br>94<br>121<br>493<br>ed on Pendir | ng Sales      | 3.6     |
|--------------------------------------------|-------------------------|-------------------------|------------------------|---------------|------------------------------------------------------------------------|---------------------------|----------------------------------------------------|---------------------------------------------|---------------|---------|
| September CLOSED Sales                     |                         |                         |                        | <u>2014</u>   |                                                                        |                           |                                                    |                                             | <u>2013</u>   |         |
| •                                          |                         | # of Units              | % Chg                  | Volume        | % Chg                                                                  | Avg DOM                   |                                                    | # of Units                                  | Volume        | Avg DOM |
| Residential                                |                         | 970                     | 6.8%                   | 164,038,713   | 17.1%                                                                  | 47                        |                                                    | 908                                         | 140,119,428   | 53      |
| Multi-Family                               |                         | 23                      | -20.7%                 | 1,766,000     | -35.7%                                                                 | 47                        |                                                    | 29                                          | 2,748,056     | 47      |
| Vacant                                     |                         | <u>42</u>               | 16.7%                  | 3,386,841     | 11.7%                                                                  | 151                       |                                                    | <u>36</u>                                   | 3,033,300     | 223     |
| Total All Sales                            |                         | 1,035                   | 6.4%                   | 169,191,554   | 16.0%                                                                  |                           |                                                    | 973                                         | 145,900,784   |         |
| Year-to-Date CLOSED Sales                  |                         |                         |                        | <u>2014</u>   |                                                                        |                           |                                                    |                                             | <u>2013</u>   |         |
|                                            |                         | # of Units              | % Chg                  | <u>Volume</u> | % Chg                                                                  |                           |                                                    | # of Units                                  | <u>Volume</u> |         |
| Residential                                |                         | 7,963                   | -3.8%                  | 1,314,991,405 | 3.3%                                                                   |                           |                                                    | 8,280                                       | 1,273,239,090 |         |
| Multi-Family                               |                         | 197                     | -17.2%                 | 22,475,980    | 10.6%                                                                  |                           |                                                    | 238                                         | 20,329,809    |         |
| Vacant                                     |                         | 385                     | 1.3%                   | 28,981,333    | 16.7%                                                                  |                           |                                                    | <u>380</u>                                  | 24,823,789    |         |
| Total All Sales                            |                         | 8,545                   | -4.0%                  | 1,366,448,718 | 3.6%                                                                   |                           |                                                    | 8,898                                       | 1,318,392,688 |         |
| Stats based on CLOSED Sales                | s                       |                         |                        |               |                                                                        |                           |                                                    |                                             |               |         |
|                                            | SI                      | EPTEMBER                |                        | YEAR-TO-DATE  |                                                                        |                           |                                                    |                                             |               |         |
|                                            | <u>2014</u>             | <u>2013</u>             | % Chg                  |               |                                                                        | <u>2014</u>               | <u>2013</u>                                        | % Chg                                       |               |         |
| Avg Home Sale                              | 169,112                 | 154,317                 | 9.6%                   |               |                                                                        | 165,138                   | 153,773                                            | 7.4%                                        |               |         |
| Avg Sale Overall                           | 163,470                 | 149,949                 | 9.0%                   |               |                                                                        | 159,912                   | 148,167                                            | 7.9%                                        |               |         |