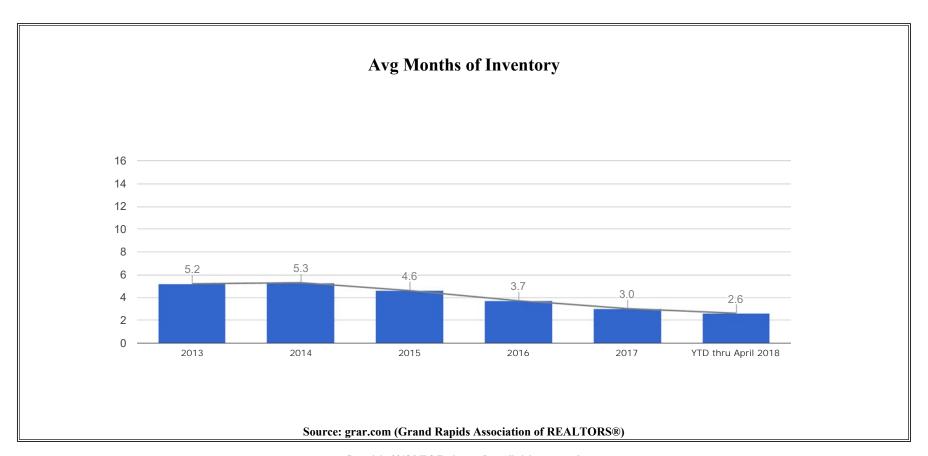

o 299,999 | 3      | 6.0   | 6       | 7.0  | 12     | 6.8  | 27      | 9.5  |
| 300,000 to 399,999 | 3      | 6.0   | 6       | 7.0  | 13     | 7.4  | 20      | 7.1  |
| 400,000 to 499,999 | 5      | 10.0  | 3       | 3.5  | 6      | 3.4  | 10      | 3.5  |
| 500,000 to 599,999 | 0      | .0    | 1       | 1.2  | 0      | .0   | 1       | . 4  |
| 600,000 to 699,999 | 1      | 2.0   | 0       | .0   | 1      | .6   | 0       | .0   |
| 700,000 to 799,999 | 0      | .0    | 0       | .0   | 0      | .0   | 1       | .4   |
| 800,000 to 899,999 | 0      | .0    | 0       | .0   | 1      | .6   | 0       | .0   |
| 900,000 to 999,999 | 0      | .0    | 0       | .0   | 0      | .0   | 1       | .4   |
| 1,000,000 or over  | 0      | .0    | 0       | .0   | 1      | .6   | 0       | .0   |



Copyright 2018 MLS Exchange, Inc. All rights reserved.