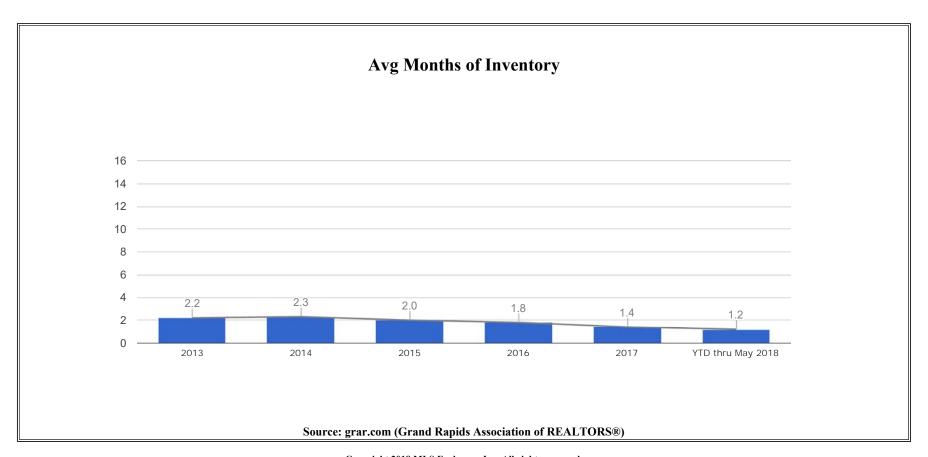

| May Pending Sales            |             |             | 2018           |                          | 2017    |         |              |                   |         |  |
|------------------------------|-------------|-------------|----------------|--------------------------|---------|---------|--------------|-------------------|---------|--|
|                              | Units % Chg |             | Volume         | % Chg                    | Avg DOM |         | Units        | Volume            | Avg DOM |  |
| Residential                  | 1,039       | -5.6%       | 253,203,784    | 7.7%                     | 19      |         | 1,101        | 235,175,999       | 21      |  |
| Multi-Family                 | 31          | -18.4%      | 7,875,090      | 27.3%                    | 42      |         | 38 6,186,199 | 27                |         |  |
| Vacant Land                  | 52          | 10.6%       | 6,367,900      | 52.1%                    | 113     |         | 47           | 4,186,151         | 147     |  |
| Total All Sales              | 1,122       | -5.4%       | 267,446,774    | 8.9%                     |         |         | 1,186        | 245,548,349       |         |  |
| Year-to-Date PENDING Sales   |             |             | 2018           |                          |         |         |              | 2017              |         |  |
|                              | Units       | % Chg       | % Chg Volume % |                          |         |         | Units Volume |                   |         |  |
| Residential                  | 4,185       | -3.7%       | 969,503,708    | 5.5%                     |         |         | 4,344        | 4,344 918,634,288 |         |  |
| Multi-Family                 | 155         | -6.6%       | 32,473,610     | 32,473,610 <b>24</b> .1% |         |         | 166          | 26,167,771        |         |  |
| Vacant Land                  | 192         | -10.7%      | 21,924,150     | 9.2%                     |         |         | 215          | 20,076,975        |         |  |
| Total All Sales              | 4,532       | -4.1%       | 1,023,901,468  | 6.1%                     |         |         | 4,725        | 964,879,034       |         |  |
| Stats based on PENDING Sales |             |             |                |                          |         |         |              |                   |         |  |
|                              | May         |             |                | YEAR-TO-DATE             |         |         |              |                   |         |  |
|                              |             | 2018 2017 % |                | Chg                      |         | 2018    | 201          | 5                 |         |  |
| Avg Home Sale                | 243,        | 700         | 213,602 14     | 1.1%                     |         | 231,662 | 211,47       | 72 9.5%           |         |  |
| Avg Sale Overall             | 238,        | 366         | 207,039        | 5.1%                     |         | 225,927 | 204,20       | 07 10.6%          |         |  |