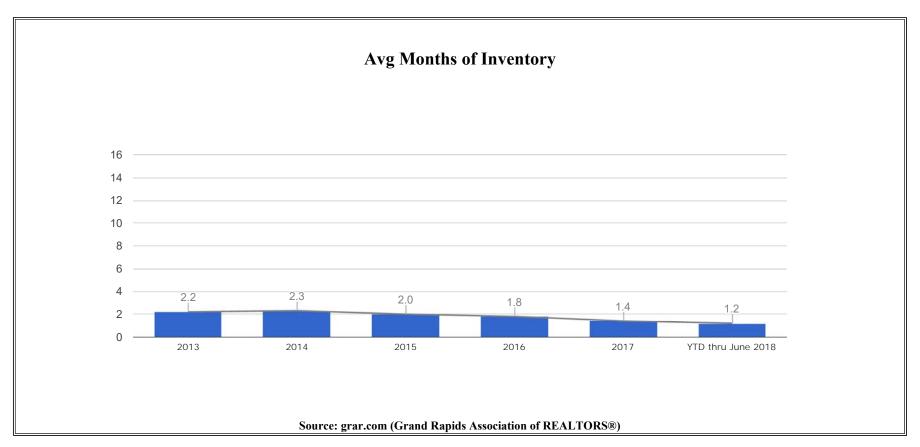

## Grand Rapids Association of REALTORS® Comparative Activity Report June 2018

Note: This report reflects closed sales and current activity (sales written) in Kent County.

| 2018  | 2017                                                                                                                   | % Chg                                                                                                                                                               | Curre                                                                                                                                                                                                                                                                                                              | Current Listings<br>Residential<br>Multi-Family<br>Vacant Land |               | Av             | g DOM        |         |
|-------|------------------------------------------------------------------------------------------------------------------------|---------------------------------------------------------------------------------------------------------------------------------------------------------------------|--------------------------------------------------------------------------------------------------------------------------------------------------------------------------------------------------------------------------------------------------------------------------------------------------------------------|----------------------------------------------------------------|---------------|----------------|--------------|---------|
| 1,274 | 1,286                                                                                                                  | 9%                                                                                                                                                                  | Resid                                                                                                                                                                                                                                                                                                              |                                                                |               | 1,191          | 66           |         |
| 49    | 35                                                                                                                     | 40.0%                                                                                                                                                               | Multi-                                                                                                                                                                                                                                                                                                             |                                                                |               | 52             | 107          |         |
| 79    | 75                                                                                                                     | 5.3%                                                                                                                                                                | Vacar                                                                                                                                                                                                                                                                                                              |                                                                |               | 363            | 243          |         |
|       |                                                                                                                        |                                                                                                                                                                     | Total                                                                                                                                                                                                                                                                                                              |                                                                |               | 1,606          |              |         |
| 5,922 | 6,071                                                                                                                  | -2.5%                                                                                                                                                               |                                                                                                                                                                                                                                                                                                                    |                                                                |               |                |              |         |
| 232   | 209                                                                                                                    | 11.0%                                                                                                                                                               |                                                                                                                                                                                                                                                                                                                    |                                                                |               |                |              |         |
| 382   | 415                                                                                                                    | -8.0%                                                                                                                                                               |                                                                                                                                                                                                                                                                                                                    |                                                                |               |                |              |         |
|       |                                                                                                                        |                                                                                                                                                                     | Month                                                                                                                                                                                                                                                                                                              | ns of Inventory                                                | y of Homes Ba | ased on Pendir | ng Sales 1.2 |         |
|       |                                                                                                                        | 2018                                                                                                                                                                |                                                                                                                                                                                                                                                                                                                    |                                                                |               |                | 2017         |         |
| Units | % Chg                                                                                                                  | Volume                                                                                                                                                              | % Chg                                                                                                                                                                                                                                                                                                              | Avg DOM                                                        |               | Units          | Volume       | Avg DOM |
| 967   | -7.2%                                                                                                                  | 238,953,069                                                                                                                                                         | 4.2%                                                                                                                                                                                                                                                                                                               | 21                                                             |               | 1,042          | 229,390,253  | 19      |
| 30    | -21.1%                                                                                                                 | 6,849,500                                                                                                                                                           | 12.4%                                                                                                                                                                                                                                                                                                              | 43                                                             |               | 38             | 6,092,298    | 19      |
| 31    | 3.3%                                                                                                                   | 4,105,000                                                                                                                                                           | 31.2%                                                                                                                                                                                                                                                                                                              | 89                                                             |               | 30             | 3,127,752    | 168     |
| 1,028 | -7.4%                                                                                                                  | 249,907,569                                                                                                                                                         | 4.7%                                                                                                                                                                                                                                                                                                               |                                                                |               | 1,110          | 238,610,303  |         |
| 2018  |                                                                                                                        |                                                                                                                                                                     |                                                                                                                                                                                                                                                                                                                    |                                                                |               | 2017           |              |         |
| Units | % Chg                                                                                                                  | Volume                                                                                                                                                              | % Chg                                                                                                                                                                                                                                                                                                              |                                                                |               | Units          | Volume       |         |
| 4,295 | -4.2%                                                                                                                  | 975,799,211                                                                                                                                                         | 3.8%                                                                                                                                                                                                                                                                                                               |                                                                |               | 4,482          | 940,516,194  |         |
| 164   | -11.4%                                                                                                                 | 30,135,648                                                                                                                                                          | 7.1%                                                                                                                                                                                                                                                                                                               |                                                                |               | 185            | 28,150,325   |         |
| 180   | -8.6%                                                                                                                  | 18,735,285                                                                                                                                                          | 6.2%                                                                                                                                                                                                                                                                                                               |                                                                |               | 197            | 17,640,828   |         |
| 4,639 | -4.6%                                                                                                                  | 1,024,670,144                                                                                                                                                       | 3.9%                                                                                                                                                                                                                                                                                                               |                                                                |               | 4,864          | 986,307,347  |         |
|       |                                                                                                                        |                                                                                                                                                                     |                                                                                                                                                                                                                                                                                                                    |                                                                |               |                |              |         |
|       |                                                                                                                        |                                                                                                                                                                     |                                                                                                                                                                                                                                                                                                                    |                                                                |               |                |              |         |
|       |                                                                                                                        |                                                                                                                                                                     | •                                                                                                                                                                                                                                                                                                                  |                                                                |               |                | •            |         |
| 247,  | 108                                                                                                                    | 220,144                                                                                                                                                             | 12.2%                                                                                                                                                                                                                                                                                                              |                                                                | 227,194       | 209,8          | 843 8.3%     |         |
|       | 1,274<br>49<br>79<br>5,922<br>232<br>382<br>Units<br>967<br>30<br>31<br>1,028<br>Units<br>4,295<br>164<br>180<br>4,639 | 1,274 1,286 49 35 79 75  5,922 6,071 232 209 382 415  Units % Chg 967 -7.2% 30 -21.1% 31 3.3% 1,028 -7.4%  Units % Chg 4,295 -4.2% 164 -11.4% 180 -8.6% 4,639 -4.6% | 1,274 1,2869% 49 35 40.0% 79 75 5.3%  5,922 6,071 -2.5% 232 209 11.0% 382 415 -8.0%  2018  Units % Chg Volume 967 -7.2% 238,953,069 30 -21.1% 6,849,500 31 3.3% 4,105,000 1,028 -7.4% 249,907,569  Units % Chg Volume 4,295 -4.2% 975,799,211 164 -11.4% 30,135,648 180 -8.6% 18,735,285 4,639 -4.6% 1,024,670,144 | 1,274                                                          | 1,274         | 1,274          | 1,274        | 1,274   |