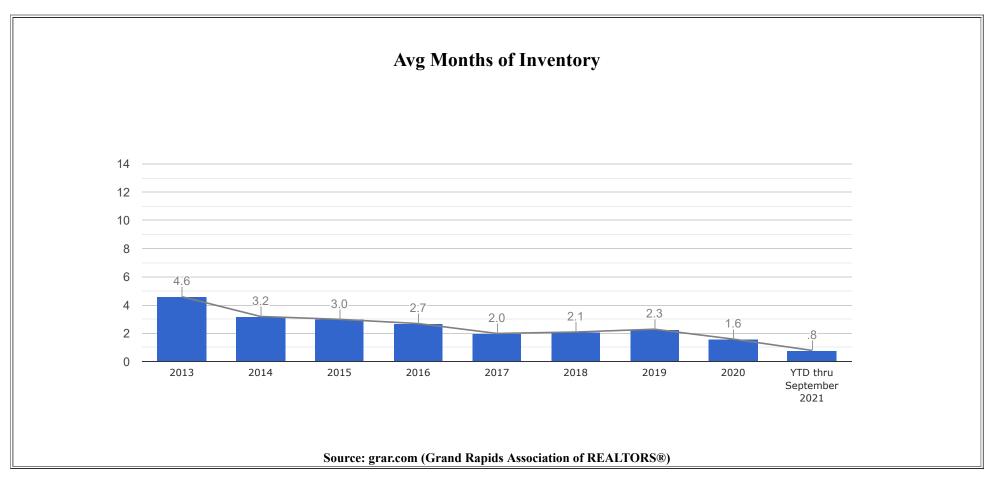

## Grand Rapids Association of REALTORS® Comparative Activity Report September 2021

Note: This report reflects closed sales and current activity (sales written) in Ottawa County.

| 387<br>7<br>34<br>3,226<br>68<br>397 | 394<br>6<br>49<br>3,521<br>48<br>421                          | -1.8%<br>16.7%<br>-30.6%<br>-8.4%<br>41.7%<br>-5.7%                                                      | Reside<br>Multi-I<br>Vacan<br>Total<br>Month                                                                                                                                                                             | -<br>amily                                                                                                                                                                                                                                                                       | of Homes Base                                                                                                                                                                                                                                                                            | 354<br>7<br>255<br>616                                                                                                                                                                                                                                                                                    | <b>DOM</b> 69 58 286                                                                                                                                                                                                                                                                                                                            |                                                                                                                                                                                                                                                                                                                                                                                                                                                                                                                                                                                                                                                                                                                                                          |
|--------------------------------------|---------------------------------------------------------------|----------------------------------------------------------------------------------------------------------|--------------------------------------------------------------------------------------------------------------------------------------------------------------------------------------------------------------------------|----------------------------------------------------------------------------------------------------------------------------------------------------------------------------------------------------------------------------------------------------------------------------------|------------------------------------------------------------------------------------------------------------------------------------------------------------------------------------------------------------------------------------------------------------------------------------------|-----------------------------------------------------------------------------------------------------------------------------------------------------------------------------------------------------------------------------------------------------------------------------------------------------------|-------------------------------------------------------------------------------------------------------------------------------------------------------------------------------------------------------------------------------------------------------------------------------------------------------------------------------------------------|----------------------------------------------------------------------------------------------------------------------------------------------------------------------------------------------------------------------------------------------------------------------------------------------------------------------------------------------------------------------------------------------------------------------------------------------------------------------------------------------------------------------------------------------------------------------------------------------------------------------------------------------------------------------------------------------------------------------------------------------------------|
| 3,226<br>68<br>397                   | 49<br>3,521<br>48                                             | -30.6%<br>-8.4%<br>41.7%                                                                                 | Vacan<br>Total                                                                                                                                                                                                           | t Land                                                                                                                                                                                                                                                                           | of Homes Base                                                                                                                                                                                                                                                                            | 255                                                                                                                                                                                                                                                                                                       |                                                                                                                                                                                                                                                                                                                                                 |                                                                                                                                                                                                                                                                                                                                                                                                                                                                                                                                                                                                                                                                                                                                                          |
| 3,226<br>68<br>397                   | 3,521<br>48                                                   | -8.4%<br>41.7%                                                                                           | Total                                                                                                                                                                                                                    |                                                                                                                                                                                                                                                                                  | of Homes Base                                                                                                                                                                                                                                                                            |                                                                                                                                                                                                                                                                                                           | 286                                                                                                                                                                                                                                                                                                                                             |                                                                                                                                                                                                                                                                                                                                                                                                                                                                                                                                                                                                                                                                                                                                                          |
| 68<br>397                            | 48                                                            | 41.7%                                                                                                    |                                                                                                                                                                                                                          | s of Inventory (                                                                                                                                                                                                                                                                 | of Homes Base                                                                                                                                                                                                                                                                            | 616                                                                                                                                                                                                                                                                                                       |                                                                                                                                                                                                                                                                                                                                                 |                                                                                                                                                                                                                                                                                                                                                                                                                                                                                                                                                                                                                                                                                                                                                          |
| 68<br>397                            | 48                                                            | 41.7%                                                                                                    | Month                                                                                                                                                                                                                    | s of Inventory (                                                                                                                                                                                                                                                                 | of Homes Base                                                                                                                                                                                                                                                                            |                                                                                                                                                                                                                                                                                                           |                                                                                                                                                                                                                                                                                                                                                 |                                                                                                                                                                                                                                                                                                                                                                                                                                                                                                                                                                                                                                                                                                                                                          |
| 397                                  |                                                               |                                                                                                          | Month                                                                                                                                                                                                                    | s of Inventory (                                                                                                                                                                                                                                                                 | of Homes Base                                                                                                                                                                                                                                                                            |                                                                                                                                                                                                                                                                                                           |                                                                                                                                                                                                                                                                                                                                                 |                                                                                                                                                                                                                                                                                                                                                                                                                                                                                                                                                                                                                                                                                                                                                          |
|                                      | 421                                                           | -5.7%                                                                                                    | Month                                                                                                                                                                                                                    | s of Inventory                                                                                                                                                                                                                                                                   | of Homes Base                                                                                                                                                                                                                                                                            |                                                                                                                                                                                                                                                                                                           |                                                                                                                                                                                                                                                                                                                                                 |                                                                                                                                                                                                                                                                                                                                                                                                                                                                                                                                                                                                                                                                                                                                                          |
| Units                                |                                                               |                                                                                                          | Month                                                                                                                                                                                                                    | s of Inventory                                                                                                                                                                                                                                                                   | of Homes Base                                                                                                                                                                                                                                                                            |                                                                                                                                                                                                                                                                                                           |                                                                                                                                                                                                                                                                                                                                                 |                                                                                                                                                                                                                                                                                                                                                                                                                                                                                                                                                                                                                                                                                                                                                          |
| Units                                |                                                               |                                                                                                          |                                                                                                                                                                                                                          |                                                                                                                                                                                                                                                                                  |                                                                                                                                                                                                                                                                                          | ed on Pending                                                                                                                                                                                                                                                                                             | Sales 1.0                                                                                                                                                                                                                                                                                                                                       |                                                                                                                                                                                                                                                                                                                                                                                                                                                                                                                                                                                                                                                                                                                                                          |
| Units                                |                                                               | 2021                                                                                                     |                                                                                                                                                                                                                          |                                                                                                                                                                                                                                                                                  |                                                                                                                                                                                                                                                                                          |                                                                                                                                                                                                                                                                                                           | 2020                                                                                                                                                                                                                                                                                                                                            |                                                                                                                                                                                                                                                                                                                                                                                                                                                                                                                                                                                                                                                                                                                                                          |
|                                      | % Chg                                                         | Volume                                                                                                   | % Chg                                                                                                                                                                                                                    | Avg DOM                                                                                                                                                                                                                                                                          |                                                                                                                                                                                                                                                                                          | Units                                                                                                                                                                                                                                                                                                     | Volume                                                                                                                                                                                                                                                                                                                                          | Avg DOM                                                                                                                                                                                                                                                                                                                                                                                                                                                                                                                                                                                                                                                                                                                                                  |
| 354                                  | -18.6%                                                        | 122,429,751                                                                                              | -16.0%                                                                                                                                                                                                                   | 16                                                                                                                                                                                                                                                                               |                                                                                                                                                                                                                                                                                          | 435                                                                                                                                                                                                                                                                                                       | 145,742,749                                                                                                                                                                                                                                                                                                                                     | 34                                                                                                                                                                                                                                                                                                                                                                                                                                                                                                                                                                                                                                                                                                                                                       |
| 8                                    | 33.3%                                                         | 2,105,800                                                                                                | 45.2%                                                                                                                                                                                                                    | 28                                                                                                                                                                                                                                                                               |                                                                                                                                                                                                                                                                                          | 6                                                                                                                                                                                                                                                                                                         | 1,450,400                                                                                                                                                                                                                                                                                                                                       | 15                                                                                                                                                                                                                                                                                                                                                                                                                                                                                                                                                                                                                                                                                                                                                       |
| 22                                   | -24.1%                                                        | 3,640,600                                                                                                | 6.7%                                                                                                                                                                                                                     | 131                                                                                                                                                                                                                                                                              |                                                                                                                                                                                                                                                                                          | 29                                                                                                                                                                                                                                                                                                        | 3,411,400                                                                                                                                                                                                                                                                                                                                       | 94                                                                                                                                                                                                                                                                                                                                                                                                                                                                                                                                                                                                                                                                                                                                                       |
| 384                                  | -18.3%                                                        | 128,176,151                                                                                              | -14.9%                                                                                                                                                                                                                   |                                                                                                                                                                                                                                                                                  |                                                                                                                                                                                                                                                                                          | 470                                                                                                                                                                                                                                                                                                       | 150,604,549                                                                                                                                                                                                                                                                                                                                     |                                                                                                                                                                                                                                                                                                                                                                                                                                                                                                                                                                                                                                                                                                                                                          |
|                                      |                                                               | 2021                                                                                                     |                                                                                                                                                                                                                          |                                                                                                                                                                                                                                                                                  |                                                                                                                                                                                                                                                                                          |                                                                                                                                                                                                                                                                                                           | 2020                                                                                                                                                                                                                                                                                                                                            |                                                                                                                                                                                                                                                                                                                                                                                                                                                                                                                                                                                                                                                                                                                                                          |
| Units                                | % Chg                                                         | Volume                                                                                                   | % Chg                                                                                                                                                                                                                    |                                                                                                                                                                                                                                                                                  |                                                                                                                                                                                                                                                                                          | Units                                                                                                                                                                                                                                                                                                     | Volume                                                                                                                                                                                                                                                                                                                                          |                                                                                                                                                                                                                                                                                                                                                                                                                                                                                                                                                                                                                                                                                                                                                          |
| 2,730                                | -4.8%                                                         | 953,374,272                                                                                              | 11.1%                                                                                                                                                                                                                    |                                                                                                                                                                                                                                                                                  |                                                                                                                                                                                                                                                                                          | 2,867                                                                                                                                                                                                                                                                                                     | 858,141,510                                                                                                                                                                                                                                                                                                                                     |                                                                                                                                                                                                                                                                                                                                                                                                                                                                                                                                                                                                                                                                                                                                                          |
| 38                                   | 18.8%                                                         | 12,059,750                                                                                               | 46.8%                                                                                                                                                                                                                    |                                                                                                                                                                                                                                                                                  |                                                                                                                                                                                                                                                                                          | 32                                                                                                                                                                                                                                                                                                        | 8,213,100                                                                                                                                                                                                                                                                                                                                       |                                                                                                                                                                                                                                                                                                                                                                                                                                                                                                                                                                                                                                                                                                                                                          |
| 240                                  | 20.0%                                                         | 34,384,510                                                                                               | 57.0%                                                                                                                                                                                                                    |                                                                                                                                                                                                                                                                                  |                                                                                                                                                                                                                                                                                          | 200                                                                                                                                                                                                                                                                                                       | 21,899,568                                                                                                                                                                                                                                                                                                                                      |                                                                                                                                                                                                                                                                                                                                                                                                                                                                                                                                                                                                                                                                                                                                                          |
| 3,008                                | -2.9%                                                         | 999,818,532                                                                                              | 12.6%                                                                                                                                                                                                                    |                                                                                                                                                                                                                                                                                  | -                                                                                                                                                                                                                                                                                        | 3,099                                                                                                                                                                                                                                                                                                     | 888,254,178                                                                                                                                                                                                                                                                                                                                     |                                                                                                                                                                                                                                                                                                                                                                                                                                                                                                                                                                                                                                                                                                                                                          |
|                                      |                                                               |                                                                                                          |                                                                                                                                                                                                                          |                                                                                                                                                                                                                                                                                  |                                                                                                                                                                                                                                                                                          |                                                                                                                                                                                                                                                                                                           |                                                                                                                                                                                                                                                                                                                                                 |                                                                                                                                                                                                                                                                                                                                                                                                                                                                                                                                                                                                                                                                                                                                                          |
|                                      | •                                                             |                                                                                                          |                                                                                                                                                                                                                          |                                                                                                                                                                                                                                                                                  |                                                                                                                                                                                                                                                                                          | _                                                                                                                                                                                                                                                                                                         |                                                                                                                                                                                                                                                                                                                                                 |                                                                                                                                                                                                                                                                                                                                                                                                                                                                                                                                                                                                                                                                                                                                                          |
|                                      |                                                               |                                                                                                          | _                                                                                                                                                                                                                        |                                                                                                                                                                                                                                                                                  |                                                                                                                                                                                                                                                                                          |                                                                                                                                                                                                                                                                                                           | _                                                                                                                                                                                                                                                                                                                                               |                                                                                                                                                                                                                                                                                                                                                                                                                                                                                                                                                                                                                                                                                                                                                          |
| -                                    |                                                               |                                                                                                          |                                                                                                                                                                                                                          |                                                                                                                                                                                                                                                                                  | •                                                                                                                                                                                                                                                                                        | ,                                                                                                                                                                                                                                                                                                         |                                                                                                                                                                                                                                                                                                                                                 |                                                                                                                                                                                                                                                                                                                                                                                                                                                                                                                                                                                                                                                                                                                                                          |
| 2                                    | 8<br>22<br>384<br><b>Units</b><br>2,730<br>38<br>240<br>3,008 | 8 33.3%<br>22 -24.1%<br>384 -18.3%<br>Units % Chg<br>2,730 -4.8%<br>38 18.8%<br>240 20.0%<br>3,008 -2.9% | 8 33.3% 2,105,800 22 -24.1% 3,640,600  384 -18.3% 128,176,151  2021  Units % Chg Volume 2,730 -4.8% 953,374,272 38 18.8% 12,059,750 240 20.0% 34,384,510  3,008 -2.9% 999,818,532  September 2021 2020 9 345,847 335,041 | 8 33.3% 2,105,800 45.2% 22 -24.1% 3,640,600 6.7% 384 -18.3% 128,176,151 -14.9%   2021 Units % Chg Volume % Chg 2,730 -4.8% 953,374,272 11.1% 38 18.8% 12,059,750 46.8% 240 20.0% 34,384,510 57.0% 3,008 -2.9% 999,818,532 12.6%   September 2021 2020 % Chg 345,847 335,041 3.2% | 8 33.3% 2,105,800 45.2% 28 22 -24.1% 3,640,600 6.7% 131  384 -18.3% 128,176,151 -14.9%  2021  Units % Chg Volume % Chg 2,730 -4.8% 953,374,272 11.1% 38 18.8% 12,059,750 46.8% 240 20.0% 34,384,510 57.0%  3,008 -2.9% 999,818,532 12.6%  September 2021 2020 % Chg 345,847 335,041 3.2% | 8 33.3% 2,105,800 45.2% 28 22 -24.1% 3,640,600 6.7% 131  384 -18.3% 128,176,151 -14.9%  2021 Units % Chg Volume % Chg 2,730 -4.8% 953,374,272 11.1% 38 18.8% 12,059,750 46.8% 240 20.0% 34,384,510 57.0%  3,008 -2.9% 999,818,532 12.6%  September YEAR 2021 2020 % Chg 2021 345,847 335,041 3.2% 349,221 | 8 33.3% 2,105,800 45.2% 28 6 22 -24.1% 3,640,600 6.7% 131 29  384 -18.3% 128,176,151 -14.9% 470  2021 Units % Chg Volume % Chg 2,730 -4.8% 953,374,272 11.1% 2,867 38 18.8% 12,059,750 46.8% 32 240 20.0% 34,384,510 57.0% 200  3,008 -2.9% 999,818,532 12.6% 3,099  September YEAR-TO-DATE 2021 2020 % Chg 345,847 335,041 3.2% 349,221 299,31 | 8       33.3%       2,105,800       45.2%       28       6       1,450,400         22       -24.1%       3,640,600       6.7%       131       29       3,411,400         384       -18.3%       128,176,151       -14.9%       470       150,604,549         Units       % Chg       Units       Volume         2,730       -4.8%       953,374,272       11.1%       2,867       858,141,510         38       18.8%       12,059,750       46.8%       32       8,213,100         240       20.0%       34,384,510       57.0%       200       21,899,568         3,008       -2.9%       999,818,532       12.6%       3,099       888,254,178     September  September  September  2021  2020  % Chg  345,847  335,041  3.2%  349,221  299,317  16.7% |